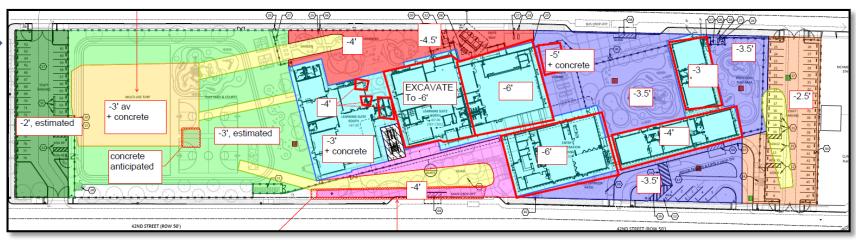

Unforeseen Soils Conditions at Michelle Obama Site











## Michelle Obama Budget Impact

| Michelle Obama Budget Summary                  |                    |
|------------------------------------------------|--------------------|
| Original Project Budget                        | \$40,300,000       |
| Project Budget Amendment #1 (MRAD, Fund 25)    | <u>\$2,600,000</u> |
| Project Budget as of 6/26/19                   | \$42,900,000       |
| Remaining Project Budget Balance as of 5/31/20 | \$1,062,983        |

| Proposed Amendment, Increase Project Budget – BOE 6/24/2020 |                 |  |
|-------------------------------------------------------------|-----------------|--|
| Current Project Budget                                      | \$42,900,000    |  |
| Proposed Project Budget Amendment #2                        | \$2,000,000