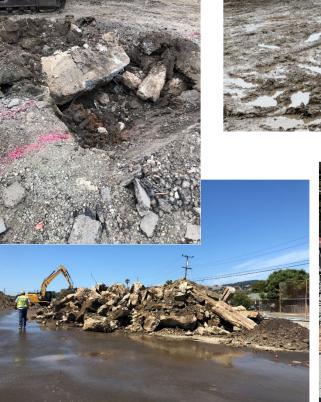

Unforeseen Soils Conditions at Michelle Obama Site











## Michelle Obama Budget Impact

| Michelle Obama Budget Summary                  |                    |
|------------------------------------------------|--------------------|
| Original Project Budget                        | \$40,300,000       |
| Project Budget Amendment #1 (MRAD, Fund 25)    | <u>\$2,600,000</u> |
| Project Budget as of 6/26/19                   | \$42,900,000       |
| Remaining Project Budget Balance as of 5/31/20 | \$1,062,983        |

| Proposed Amendment, Increase Project Budget – BOE 6/24/2020 |                 |  |
|-------------------------------------------------------------|-----------------|--|
| Current Project Budget                                      | \$42,900,000    |  |
| Proposed Project Budget Amendment #2                        | \$2,0